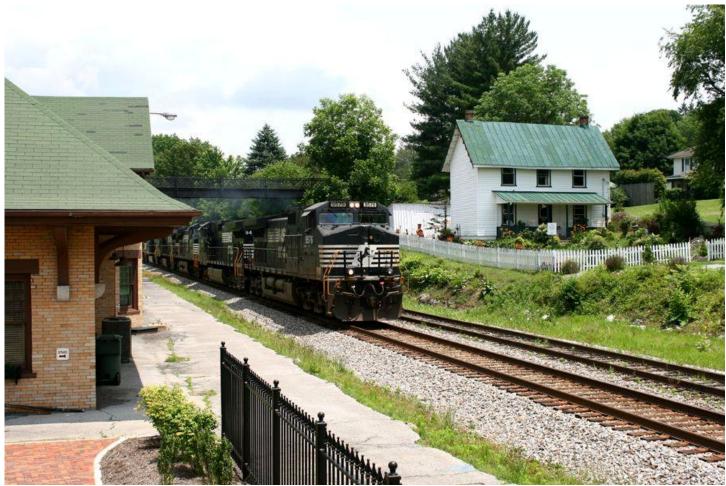

The Semaphore, The Official Publication of Land-O-Sky, Divison 15, Southeastern Region, NMRA



**The Semaphore** 



LAND-O-SKY Divison 15, Southeastern Region National Model Railroad Association

JOHN WILLIAMS, SUPERINTENDENT ROBERT BELL, ASST. SUPERINTENDENT KEN GRANZIN, COMPANY CLERK JIM FIQUA. PAYMASTER



## October 2009

## VOLUME 39 NUMBER 2

Our next meeting is on October 1<sup>st</sup> at 7 PM.

Send comments about and contributions to this newsletter to editor.

Please keep us informed of changes in your address, phone number or email address.



THE HOUSE ON THE RIGHT IS AVAILABLE: A GREAT LOCATION (IF YOU LIKE TRAINS).